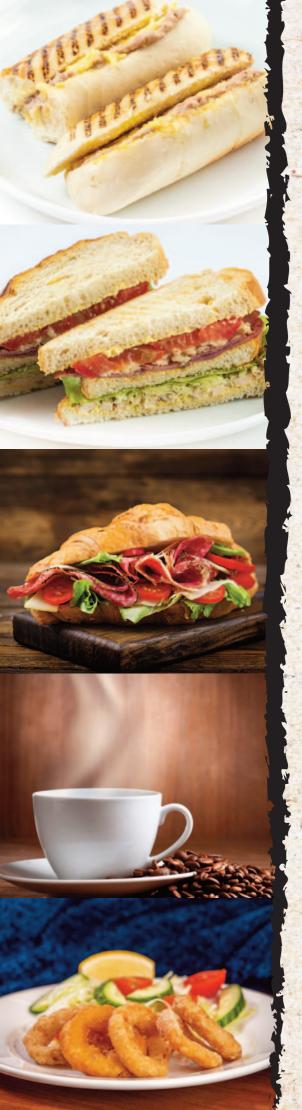

# SANDWICHES, PANINI, BAPS

Sandwiches(Br/W), or Add £1.00 for Panini or Bap (Br/W), Add £1.50 for Salad | Cheese | Egg.

| Add £1.50 for Salad   Cheese   Egg.                                                                           |       |
|---------------------------------------------------------------------------------------------------------------|-------|
| CHEESE                                                                                                        | £3.20 |
| EGG MAYONNAISE   FRIED EGGS   SCRAMBLED EGGS                                                                  | £3.60 |
| BEEF SAUSAGE                                                                                                  | £3.60 |
| CHICKEN SAUSAGE                                                                                               | £3.35 |
| TURKEY BACON                                                                                                  | £3.95 |
| TUNA OR TUNA SWEETCORN                                                                                        | £3.95 |
| SPECIAL SANDWICH                                                                                              |       |
| TURKEY BACON, MOZZARELLA & TOMATO PANINI                                                                      | £6.65 |
| CHICKEN, SALAD AND MAYO (Toast Br/W)                                                                          | £5.20 |
| TUNA MELT IN PANINI                                                                                           | £6.50 |
| MOZZARELLA, TOMATO AND BASIL PANINI                                                                           | £5.45 |
| B.L.T PANINI (Turkey Bacon, Lettuce, Tomato & Mayo)                                                           | £5.45 |
| CHICKEN ESCALOPE AND CHEESE PANINI                                                                            | £7.20 |
| TURKEY HAM AND CHEESE TOASTY (Br/W)                                                                           | £4.80 |
| CHICKEN TIKKA AND CHEESE PANINI                                                                               | £5.45 |
| BREAKFAST BAP (Br/W) Egg, Turkey Bacon, Beef or Chicken Sausage & Hash Brown.                                 | £7.20 |
| TOASTED CHICKEN AND AVACADO SANDWICH (Br/W) Add Turkey Bacon for £1.50.                                       | £5.45 |
| WAFFLE HUNTER Freshly made waffle with scramble eggs, chicken or beef sausage, turkey bacon with maple syrup. | £8.45 |
| CLUB SANDWICH TOASTED (Br/W) Chicken, Turkey Bacon, Mozzarella, Tomatoes, Lettuce & Mayonaise.                | £7.90 |
| SNACKS                                                                                                        |       |
| CROISSANT                                                                                                     | £1.85 |
| CHEESE OR CHOCOLATE CROISSANT                                                                                 | £2.40 |
| CHEESE AND TURKEY HAM CROISSANT                                                                               | £3.60 |
| 2 TOAST (BR/W) AND BUTTER                                                                                     | £1.85 |
| 2 TOAST (BR/W) WITH ONE OPTION:  Jam   Marmalade   Peanut Butter.                                             | £2.40 |
| MUFFINS (Pre-pack)                                                                                            | £2.40 |
| Chocolate   Blueberry   Lemon & poppy seed.                                                                   |       |