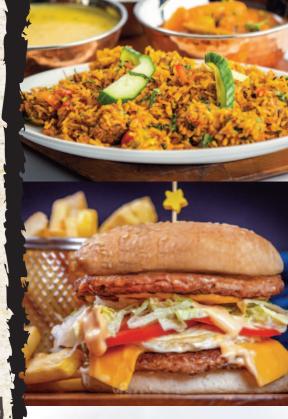

#### ADD ON FILLING £1.70 EACH:

SPANISH OR TUNA OMELETTE - £8.45 Spanish Omelette Filling Sweetcorn, Onions & Mix Peppers

CHICKEN OR PRAWN OMELETTE - £9.65

| LUNCH SPECIAL                                                                                     |        |
|---------------------------------------------------------------------------------------------------|--------|
| SPAGHETTI BOLOGNESE WITH CHEESE                                                                   | £9.65  |
| CHILLI CON CARNE AND RICE                                                                         | £9.65  |
| GRILLED CHICKEN BREAST With Egg, Salad or Chips.                                                  | £10.85 |
| CHICKEN ESCALOPE WITH CHIPS & SALAD                                                               | £10.85 |
| MILANEZE NAPOLITANA WITH RICE OR CHIPS Chicken Escalope topped with salsa, turkey ham and cheese. | £12.05 |
| TUNA SPAGHETTI                                                                                    | £9.65  |
| COD / SCAMPI / CALAMARI Chips and Peas or Salad.                                                  | £10.85 |
| GRILL CHICKEN  Vegetables, Mash Potatoes and Gravy.                                               | £10.85 |
| CHICKEN OR MEAT CURRY With boiled or pilau rice.                                                  | £10.85 |
| CHICKEN OR MEAT KORMA With boiled or Pilau Rice.                                                  | £10.85 |
| CHICKEN OR MEAT BIRIYANI WITH SALAD                                                               | £10.85 |

|   | BURGERS                                                                                                                      |        |
|---|------------------------------------------------------------------------------------------------------------------------------|--------|
|   | CHEESE BURGER With Egg or Fried Onion, burger sauce and Steak Fries.                                                         | £7.20  |
|   | DOUBLE CHEESE BURGER With Egg or Fried Onion, burger sauce and Steak Fries.                                                  | £9.65  |
|   | CHICKEN STEAK BURGER Lettuce, mayo & Steak Fries.                                                                            | £7.20  |
| * | BURGER FOR HUNGER  Double Cheese Burger with fried onion, lettuce, tomato, cheese, turkey bacon, burger sauce & Steak Fries. | £12.50 |
|   | CHICKEN TIKKA CHEESE BURGER Cheese, lettuce and burger sauce, served with Steak Fries.                                       | £10.95 |
|   | LOUNGE BURGER                                                                                                                | £13.95 |