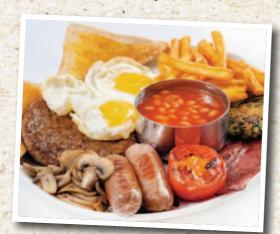

### CLASSIC BREAKFAST

Fried or Poached Egg, 2 Turkey Bacon, 2 Chicken or Beef Sausage with a Toast (Br/W). Plus Choose 2 item from: Chips | Fried Onion | Beans | 2 Hash Browns | Tomatoes Bubble & Squeak | Mushroom | Beef Patty. (Change to Scrambled Eggs add £1.20)

### THE FULL MONTY

£13.90 Scrambled Eggs or 2 Fried or Poached Eggs, 2 Turkey Bacon, 2 Chicken or Beef Sausage,

Beef Patty, Mushroom, Tomatoes, Bubble & Squeak, Baked Beans, 2 Hash Browns or Chips and a slice of Toast (Br/W).