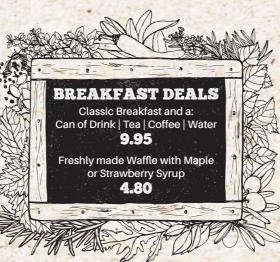

#### MAKE YOUR OWN BREAKFAST (SAVE 20%) £9.95

2 x item from option A, 2x item from Option B, 2 x item from Option C served with a Toast (Br/W)

### CLASSIC BREAKFAST

Fried or Poached Egg, 2 Turkey Bacon, 2 Chicken or Beef Sausage with a Toast (Br/W). Plus Choose 2 item from: Chips | Fried Onion | Beans | 2 Hash Browns | Tomatoes Bubble & Squeak | Mushroom | Beef Patty. (Change to Scrambled Eggs add £1.20)

#### THE WAFFLE WONDER

Freshly made waffles with strawberry, banana, maple or strawberry syrup, cream, turkey bacon, scrambled eggs and 2 chicken or 2 beef sausage.