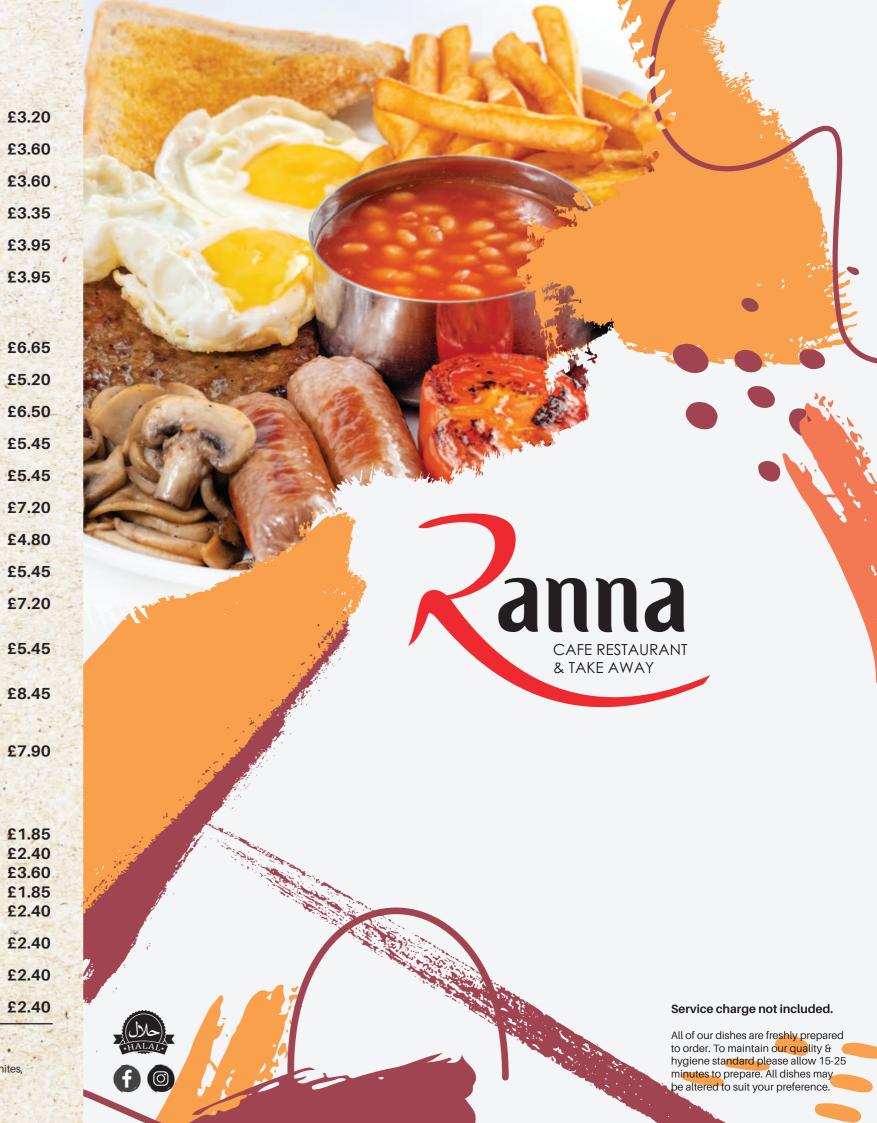

# **ALL DAY BREAKFAST**

# **OPTION A**

Fried Egg | Poached Egg | Bubble & Squeak | Tomatoes | Baked Beans | Fried Onions | Cheddar Cheese | Green Peas | 2 Toast (Brown or White)

£1.70 per item

# **OPTION B**

Chips | 2 Vegetable Sausages | 3 Fish 2 Turkey Bacon | Mushroom Fingers 2 Hash Browns 4 Chicken Nuggets 2 Turkey Ham | Mash Potatoes | 2 Chicken Sausage | 2 Beef Sausages

£2.40 per item

£6.55

# **OPTION C**

staff members.

Scrambled Eggs | Beef Patty | Spinach | Avocado | Cheesy Beans

Any allergies, please alert one of our

£2.70 per item