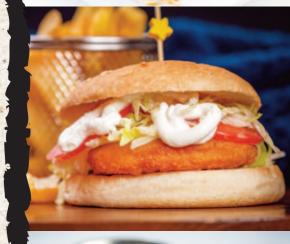

|   | BURGERS                                                                                                                      |        |
|---|------------------------------------------------------------------------------------------------------------------------------|--------|
|   | CHEESE BURGER With Egg or Fried Onion, burger sauce and Steak Fries.                                                         | £7.20  |
|   | DOUBLE CHEESE BURGER With Egg or Fried Onion, burger sauce and Steak Fries.                                                  | £9.65  |
|   | CHICKEN STEAK BURGER Lettuce, mayo & Steak Fries.                                                                            | £7.20  |
| * | BURGER FOR HUNGER  Double Cheese Burger with fried onion, lettuce, tomato, cheese, turkey bacon, burger sauce & Steak Fries. | £12.50 |
|   | CHICKEN TIKKA CHEESE BURGER Cheese, lettuce and burger sauce, served with Steak Fries.                                       | £10.95 |
|   | LOUNGE BURGER                                                                                                                | £13.95 |