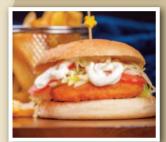

### **Big Buns**

**Cheese Burger** With Egg or Fried Onion, Burger Sauce & Steak Chips.

**Double Cheese Burger** With Egg or Fried Onion, Burger Sauce & Steak Chip.

Chicken Steak Burger Lettuce, Mayo & Steak Chips.

Burger For Hunger £13.15 Double Cheese Burger with Fried Onion, Lettuce Tomato, Cheese, Turkey Bacon, Burger Sauce & Steak Chips.

£14.25 Lounge Burger Double Cheese Burger, Turkey Bacon, Chicken Tikka, Fried Onion, Lettuce, Tomato & Burger Sauce. Served With Steak Chips.