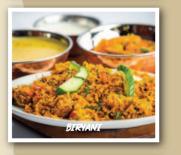

# **Filling the Thriller** Biryani Served With Salad

| Chicken                                                                    | £10.95   |  |  |
|----------------------------------------------------------------------------|----------|--|--|
| Meat                                                                       | £11.45   |  |  |
| Chicken Tikka                                                              | £12.45   |  |  |
| Lamb Tikka                                                                 | £12.65   |  |  |
| Vegetable                                                                  | £10.75   |  |  |
| Quorn                                                                      | £10.75   |  |  |
| Nan Wrap                                                                   | £7.65    |  |  |
| Choice Of:                                                                 | 1. S. S. |  |  |
| Chicken Tikka   Sheek Kebab   Quorn<br>Served With Burger Sauce And Salad. |          |  |  |