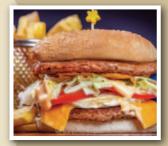

### **Big Buns**

**Cheese Burger** With Egg or Fried Onion, Burger Sauce & Steak Chips.

**Double Cheese Burger** With Egg or Fried Onion, Burger Sauce & Steak Chip.

Chicken Steak Burger Lettuce, Mayo & Steak Chips.

Burger For Hunger £13.15 Double Cheese Burger with Fried Onion, Lettuce Tomato, Cheese, Turkey Bacon, Burger Sauce & Steak Chips.

£14.25 Lounge Burger Double Cheese Burger, Turkey Bacon, Chicken Tikka, Fried Onion, Lettuce, Tomato & Burger Sauce. Served With Steak Chips.