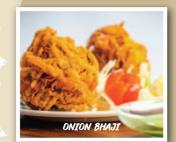

### Side

| Fries                                                                                                           | £3.20             |
|-----------------------------------------------------------------------------------------------------------------|-------------------|
| Steak Chips                                                                                                     | £3.30             |
| Cheesy Chips                                                                                                    | £3.85             |
| Sweet Potato Chips                                                                                              | £4.35             |
| Special Fried Rice (Peas & Egg)                                                                                 | £5.75             |
| Onion Bhaji (2 Large)                                                                                           | £4.20             |
| Cheese Nan                                                                                                      | £4.15             |
| Keema Nan                                                                                                       | £4.15             |
| the second se | the second second |